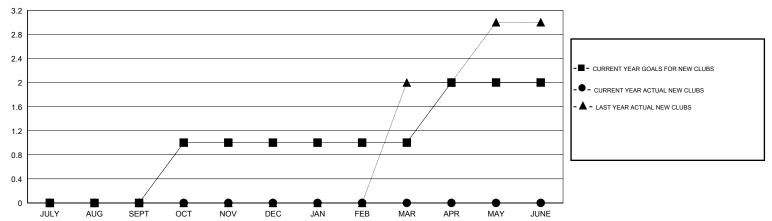

## GOALS AND ACTUAL NEW CLUBS CUMULATIVE

| <b>=</b> - c | CURRENT YEAR GOALS FOR NEW |
|--------------|----------------------------|
| IEMBE        | RS                         |

CURRENT YEAR ACTUAL MEMBERS

- LAST YEAR ACTUAL MEMBERS

| DROPPED CLUBS: 0 |    | 15 CLUBS OF 74 ADD<br>NEW MEMBERS |
|------------------|----|-----------------------------------|
| DROPPED MEMBERS  |    |                                   |
| DECEASED         | 2  | CLICK HERE FOR HE                 |
| CLUB CANCELLED   | 0  | ASSESSMENT DATA                   |
| OTHER            | 31 |                                   |
| TOTAL            | 33 |                                   |